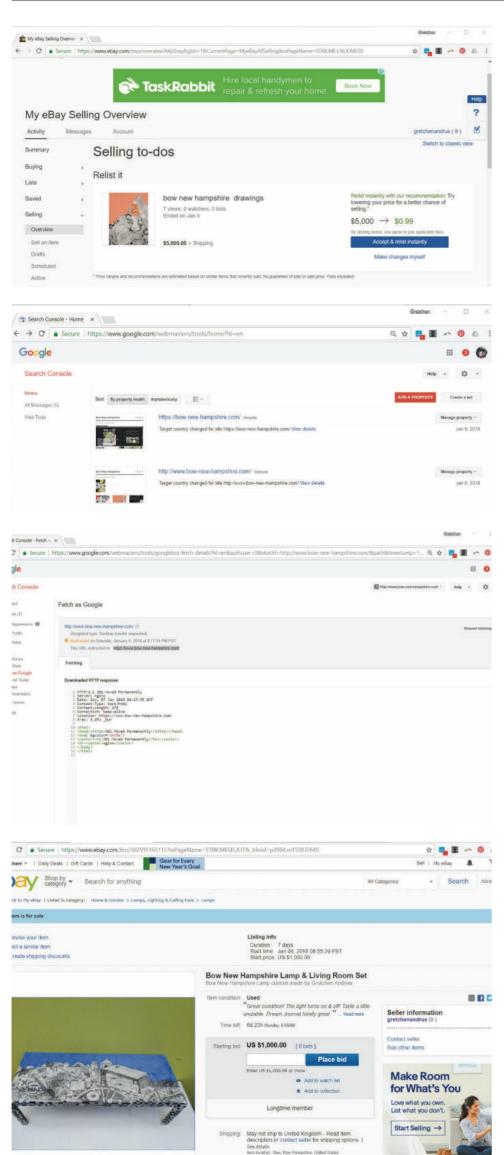

WHILE IN RESIDENCY at 18th Street Arts Center, Santa Monica Gretchen Andrew created new paintings about her experience of Bow, New Hampshire, growing up there and visiting as an adult. Through Internet Imperialism these paintings have come to replace the stale and impersonal real estate listings that once represented it.

### HOW TO HOW TO HOW TO

Search engines like Google determine which results will surface through complicated calculations that rest heavily on where content is, how it is linked to, and the extent to which it appears echoed throughout the internet. A key strategy in Internet Imperialism is to create a lot of interconnected content around the topic of "Bow New Hampshire." Gretchen Andrew makes every effort to stay within the terms of service of every content site and search engine. She does not pay for results, postings, or placements.

This Internet Imperialist newspaper contains the content, code, metadata and information the artist deployed online to manipulate Google's search results. All this content and information was created and structured to achieve the change.