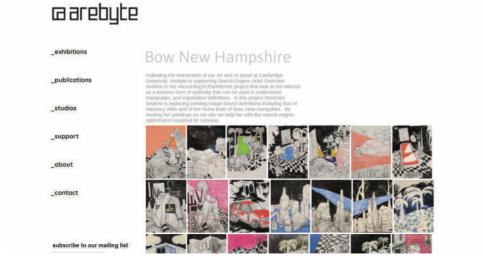

# #accordingToTheInternet "Bow New Hampshire"

WHILE IN RESIDENCY at 18th Street Arts Center, Santa Monica Gretchen Andrew created new paintings about her experience of Bow, New Hampshire, growing up there and visiting as an adult. Through Internet Imperialism these paintings have come to replace the stale and impersonal real estate listings that once represented it.

as a tenuous form of authority that can be used to understand, manipulate, and imperialize definitions. Her search-based practice is accompanied by a painting practice that is used as an image source for her related Internal Imperialism. She has completed projects or exhibitions with The New York Metropolitan Museum of Art, The V&A Museum, The Photographer's Gallery, The British Film Institute, Cambridge University, Arebyte, The British Arts Council, The White Building, Ace Hotel, The London Film School, and Whitcher Projects. She works in London with the artist Billy Childish.