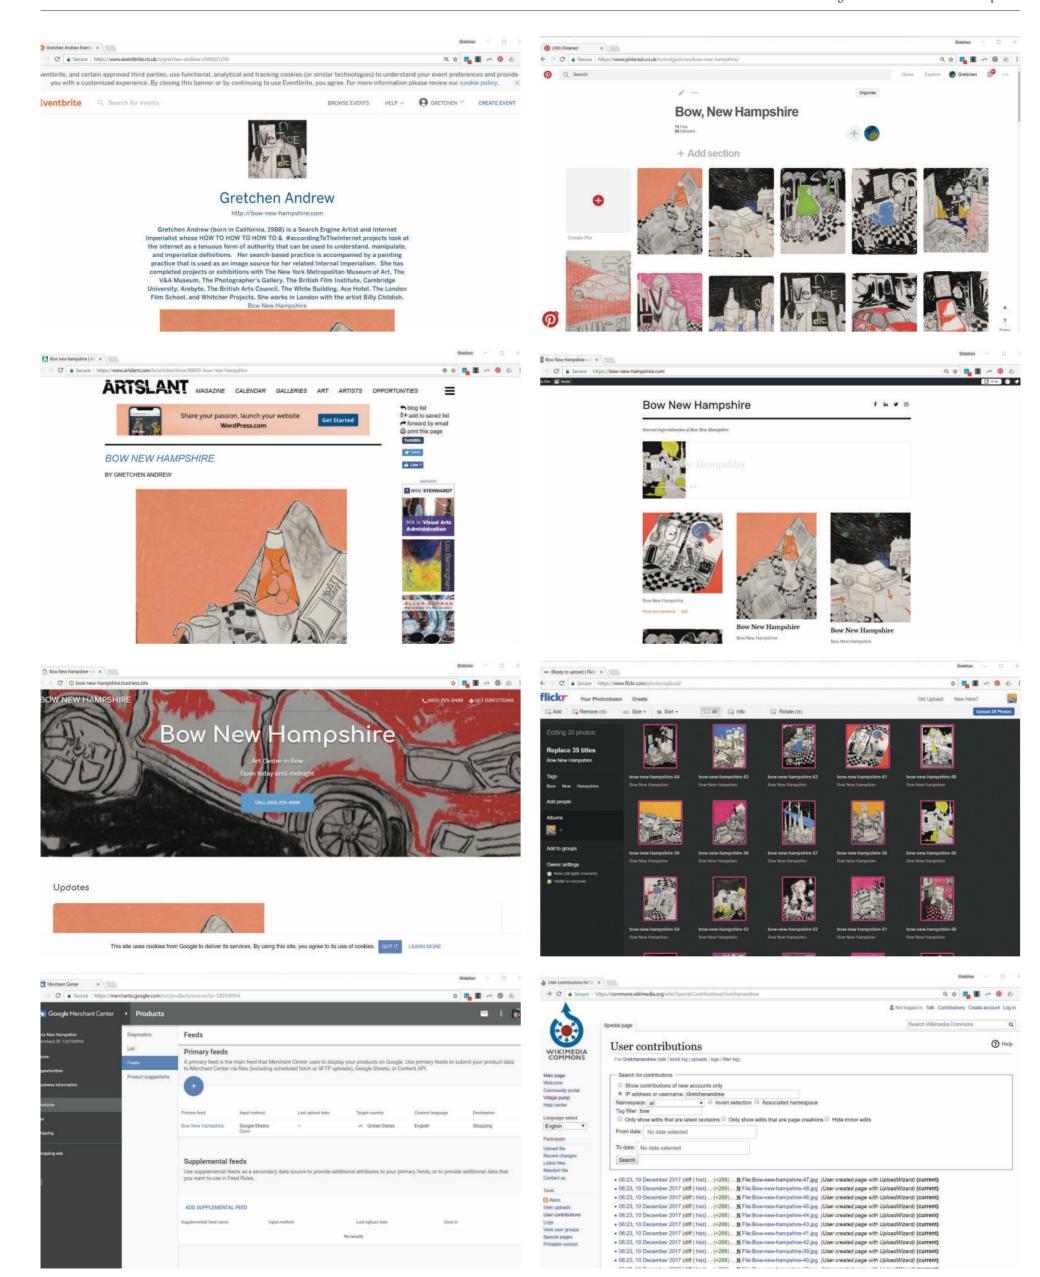

## SEARCH ENGINE ARTIST GRETCHEN ANDREW

Gretchen Andrew (born in California, 1988) is a Search Engine Artist and Internet Imperialist whose HOW TO HOW TO HOW TO & #accordingTo-TheInternet projects look at the internet

as a tenuous form of authority that can be used to understand, manipulate, and imperialize definitions. Her search-based practice is accompanied by a painting practice that is used as an image source for her related Internal Imperialism. She has completed projects or exhibitions with The New York Metropolitan Museum of Art, The V&A Museum, The Photographer's Gallery, The British Film Institute, Cambridge University, Arebyte, The British Arts Council, The White Building, Ace Hotel, The London Film School, and Whitcher Projects. She works in London with the artist Billy Childish.

### HOW TO HOW TO HOW TO

Search engines like Google determine which results will surface through complicated calculations that rest heavily on where content is, how it is linked to, and the extent to which it appears echoed throughout the internet. A key strategy in Internet Imperialism is to create a lot of interconnected content around the topic of "Bow New Hampshire." Gretchen Andrew makes every effort to stay within the terms of service of every content site and search engine. She does not pay for results, postings, or placements.

This Internet Imperialist newspaper contains the content, code, metadata and information the artist deployed online to manipulate Google's search results. All this content and information was created and structured to achieve the change.