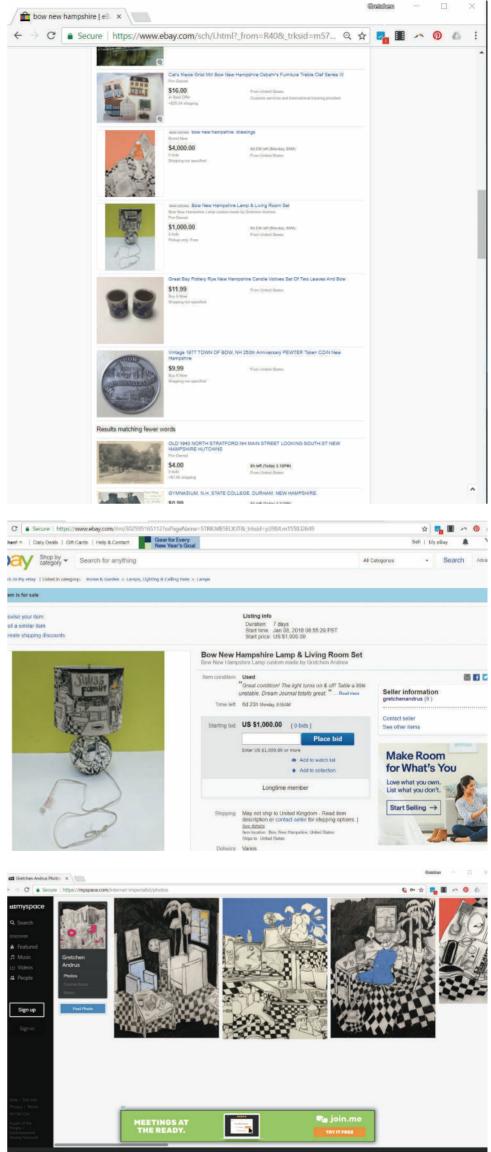

WHILE IN RESIDENCY at 18th Street Arts Center, Santa Monica Gretchen Andrew created new paintings about her experience of Bow, New Hampshire, growing up there and visiting as an adult. Through Internet Imperialism these paintings have come to replace the stale and impersonal real estate listings that once represented it.

### HOW TO HOW TO HOW TO

Search engines like Google determine which results will surface through complicated calculations that rest heavily on where content is, how it is linked to, and the extent to which it appears echoed throughout the internet. A key strategy in Internet Imperialism is to create a lot of interconnected content around the topic of "Bow New Hampshire." Gretchen Andrew makes every effort to stay within the terms of service of every content site and search engine. She does not pay for results, postings, or placements.