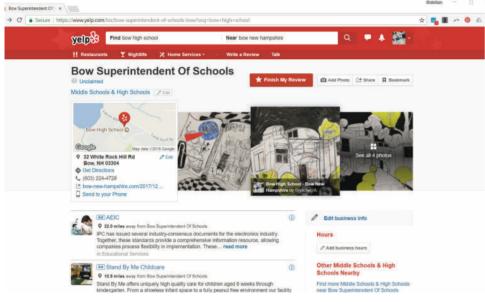

WHILE IN RESIDENCY at 18th Street Arts Center, Santa Monica Gretchen Andrew created new paintings about her experience of Bow, New Hampshire, growing up there and visiting as an adult. Through Internet Imperialism these paintings have come to replace the stale and impersonal real estate listings that once represented it.

### HOW TO HOW TO HOW TO

Search engines like Google determine which results will surface through complicated calculations that rest heavily on where content is, how it is linked to, and the extent to which it appears echoed throughout the internet. A key strategy in Internet Imperialism is to create a lot of interconnected content around the topic of "Bow New Hampshire." Gretchen Andrew makes every effort to stay within the terms of service of every content site and search engine. She does not pay for results, postings, or placements.

This Internet Imperialist newspaper contains the content, code, metadata and information the artist deployed online to manipulate Google's search results. All this content and information was created and structured to achieve the change.