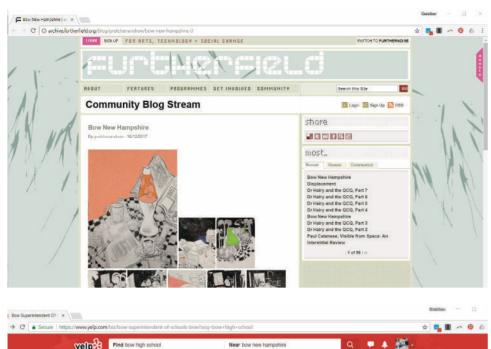

#### INTERNET IMPERIALISM

INTERNET IMPERIALISM the intentional structuring of information to dominate the online definition or reputation of a person, place or idea. Through it artist Gretchen Andrew manipulates search results, swapping existing results for her paintings. This infliction of her personal work and subjects on universally returned search results is a warning against our trust in the internet's authority and also moves the internet to be less product focused.

### HOW TO HOW TO HOW TO

Search engines like Google determine which results will surface through complicated calculations that rest heavily on where content is, how it is linked to, and the extent to which it appears echoed throughout the internet. A key strategy in Internet Imperialism is to create a lot of interconnected content around the topic of "Bow New Hampshire." Gretchen Andrew makes every effort to stay within the terms of service of every content site and search engine. She does not pay for results, postings, or placements.