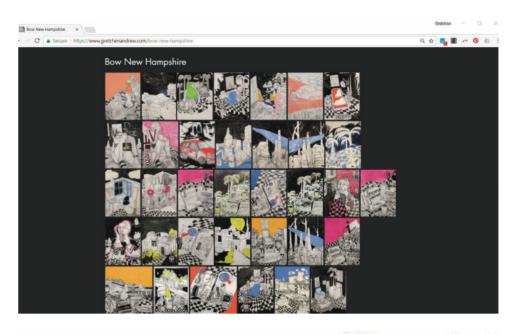

WHILE IN RESIDENCY at 18th Street Arts Center, Santa Monica Gretchen Andrew created new paintings about her experience of Bow, New Hampshire, growing up there and visiting as an adult. Through Internet Imperialism these paintings have come to replace the stale and impersonal real estate listings that once represented it.

### HOW TO HOW TO HOW TO

Search engines like Google determine which results will surface through complicated calculations that rest heavily on where content is, how it is linked to, and the extent to which it appears echoed throughout the internet. A key strategy in Internet Imperialism is to create a lot of interconnected content around the topic of "Bow New Hampshire." Gretchen Andrew makes every effort to stay within the terms of service of every content site and search engine. She does not pay for results, postings, or placements.