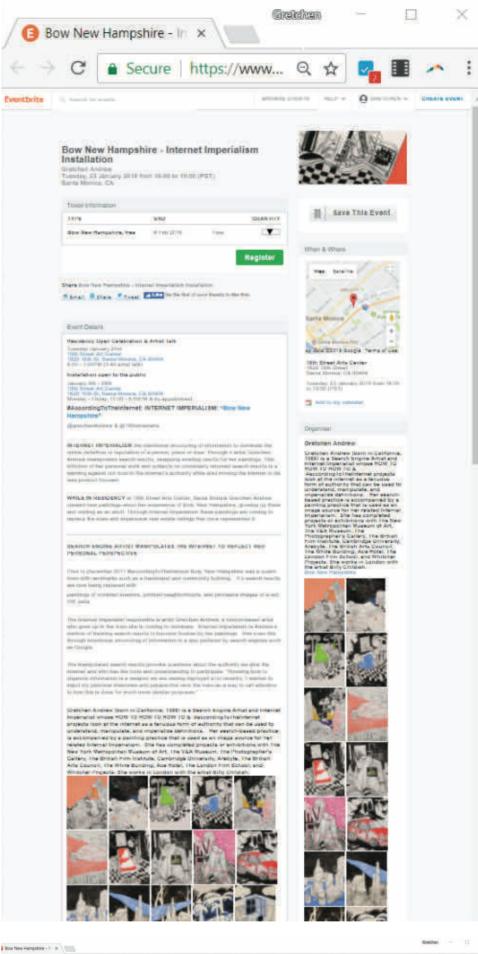

WHILE IN RESIDENCY at 18th Street Arts Center, Santa Monica Gretchen Andrew created new paintings about her experience of Bow, New Hampshire, growing up there and visiting as an adult. Through Internet Imperialism these paintings have come to replace the stale and impersonal real estate listings that once represented it.

### HOW TO HOW TO HOW TO

Search engines like Google determine which results will surface through complicated calculations that rest heavily on where content is, how it is linked to, and the extent to which it appears echoed throughout the internet. A key strategy in Internet Imperialism is to create a lot of interconnected content around the topic of "Bow New Hampshire." Gretchen Andrew makes every effort to stay within the terms of service of every content site and search engine. She does not pay for results, postings, or placements.

This Internet Imperialist newspaper contains the content, code, metadata and information the artist deployed online to manipulate Google's search results. All this content and information was created and structured to achieve the change.