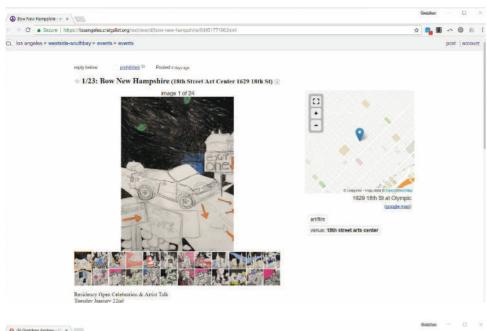

WHILE IN RESIDENCY at 18th Street Arts Center, Santa Monica Gretchen Andrew created new paintings about her experience of Bow, New Hampshire, growing up there and visiting as an adult. Through Internet Imperialism these paintings have come to replace the stale and impersonal real estate listings that once represented it.

### HOW TO HOW TO HOW TO

Search engines like Google determine which results will surface through complicated calculations that rest heavily on where content is, how it is linked to, and the extent to which it appears echoed throughout the internet. A key strategy in Internet Imperialism is to create a lot of interconnected content around the topic of "Bow New Hampshire." Gretchen Andrew makes every effort to stay within the terms of service of every content site and search engine. She does not pay for results, postings, or placements.

This Internet Imperialist newspaper contains the content, code, metadata and information the artist deployed online to manipulate Google's search results. All this content and information was created and structured to achieve the change.